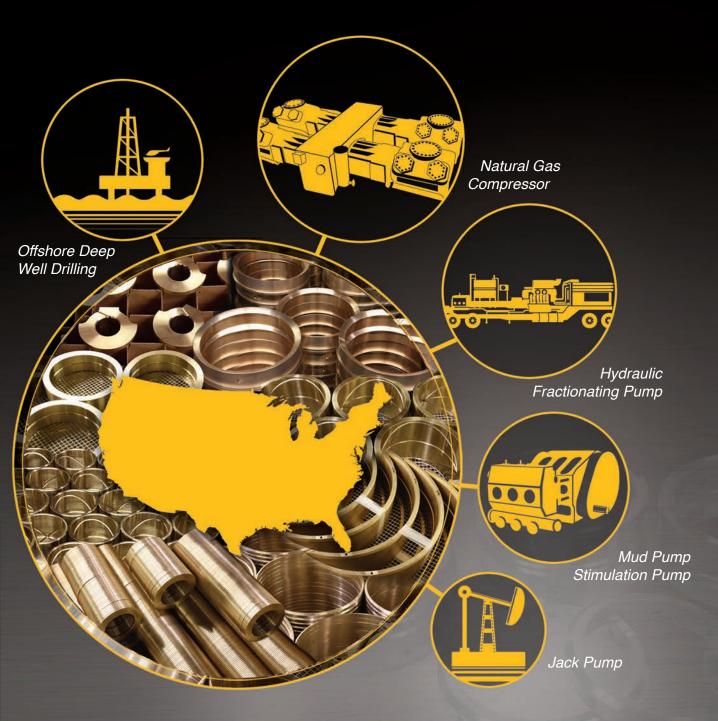

# Specializing in Machined Bronze Parts Oil & Gas Industries

**Operational Excellence Through Continuous Improvement** 

PHONE 419.223.1075 FAX 419.228.0200 EMAIL sales@randallbearings.com

**Randall Bearings** is the largest producer of machined bronze & brass parts in the country. Our core business is supplying OEM components to the largest **Oil and Gas**, **Transportation, Mining and Fluid Control** industries in the world. Randall Bearings is prepared to develop a supplier partnership with organizations that require a very established **Supplier Performance Expectation**.