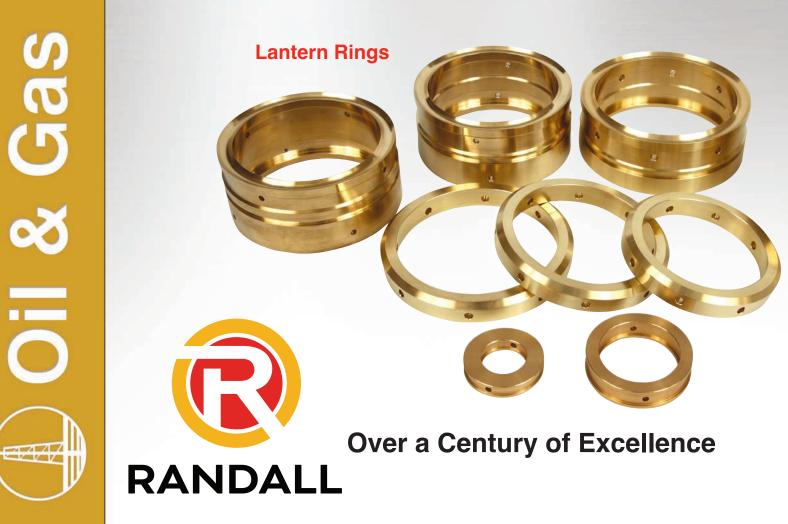

# Specializing in Machined Bronze Parts Oil & Gas Industries



**Operational Excellence Through Continuous Improvement** 

PHONE 419.223.1075 FAX 419.228.0200 EMAIL sales@randallbearings.com



**Randall Bearings** is the largest producer of machined bronze & brass parts in the country. Our core business is supplying OEM components to the largest **Oil and Gas**, **Transportation, Mining and Fluid Control** industries in the world. Randall Bearings is prepared to develop a supplier partnership with organizations that require a very established **Supplier Performance Expectation**.



#### **Production Control Plan**

Each job is unique and preplanned to ensure all customer expectations are achieved. Randall's **Production Control Plan** establishes a process that promotes a dependable, repeatable, and most important, an on-time result.







#### **Efficient Quoting Process**

Our **Qualified Quoting Team** creates a computer generated machining simulation that replicates the